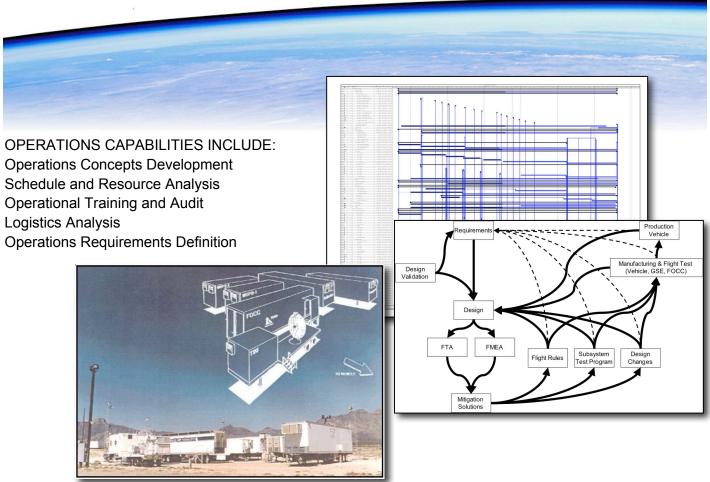

## Operations Planning, Training, and Integration

Remote Operations Facility Planning

TGV Inc. has extensive experience in NASA human space flight operations, commercial GEO and LEO satellite operations, and commercial and military launch systems.

TGV personnel have also developed training plans for commercial satellite operators and trained astronauts for Shuttle and ISS missions.

Commercial launch operations experience includes DC-X, Sea Launch, Ariane, Proton, Delta, and Atlas Launch vehicles in both domestic and foreign facilities. TGV has planned remote launch and operations facilities, and developed hardware and procedures for processing and integrating commercial payloads into the launch vehicle flow.

With this experience base,TGV can provide complete operational planning, including training and personnel requirements, hardware and software system design, and on-site consulting.

TGV Rockets, Inc 2420 Springer Dr. Suite 100 Norman, OK 73069